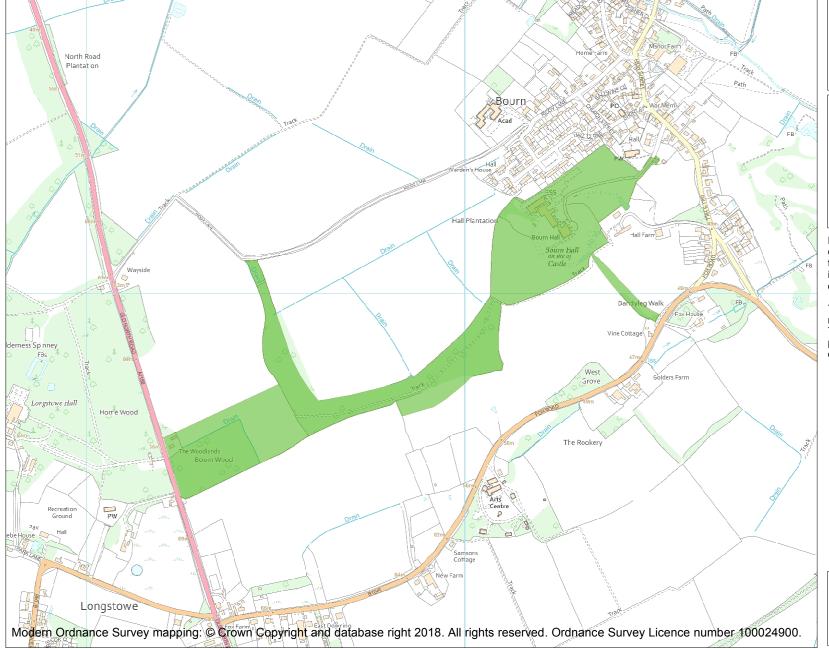

This is an A4 sized map and should be printed full size at A4 with no page scaling set.

Name: BOURN HALL

Heritage Category:

Park and Garden

List Entry No: 1000613

Grade:

County: Cambridgeshire

District: South Cambridgeshire

Parish: Bourn

Each official record of a registered garden or other land contains a map. The map here has been translated from the official map and that process may have introduced inaccuracies. Copies of maps that form part of the official record can be obtained from Historic England.

This map was delivered electronically and when printed may not be to scale and may be subject to distortions. The map and grid references are for identification purposes only and must be read in conjunction with other information in the record.

List Entry NGR: TL3140755623

**Map Scale:** 1:10000

Print Date: 22 July 2024

HistoricEngland.org.uk